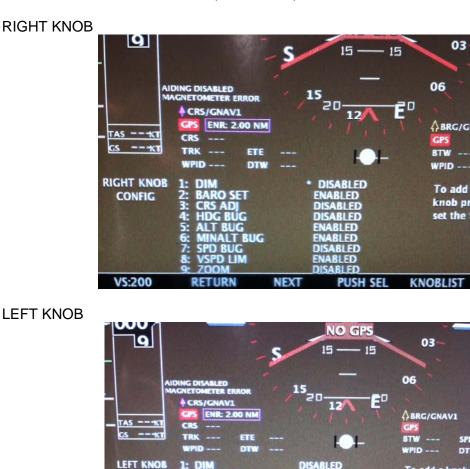

## AF-4500 Knob Menu Setup

The following knob menu setup has worked extremely well in our RV-10. The left and right knob menus can be set from the following menu:

EFIS -> SETTINGS -> MORE -> (PAGE LIST) -> KNOB LIST

CONFIG

VS:200

RET IIRN

These settings simplify the user interface and group the items closer to where they are on the screen. Remember that screen dimming **DIM** is always on the right knob in the checklist page. You will always have a **ZOOM** menu item when a map is displayed.

NEXT

1 61

PUSH SEL

We also highly recommend setting the knob menu selection set to TURN SEL and not **PUSH SEL.** The TURN SEL setting will enable you to turn the knob to move up and down the knob list rather than pushing it multiple times.